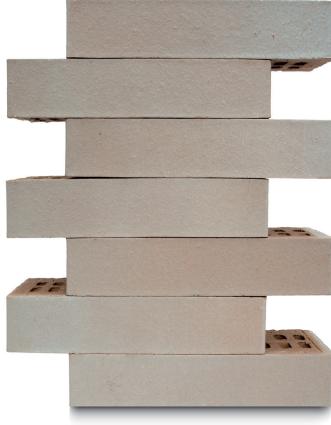

## Lincolnian Linea 290mm Series

Crest Linea "290mm Series" bricks are becoming increasingly popular in the UK, with architects appreciating the dramatic effect our long format bricks can have on the aspect of any building. With more colours and textures now available call the Crest team to discuss our latest linea brick designs.

## 290 x 90 x **52mm**

compressive strength: ≥ 42 N/mm<sup>2</sup>

water absorption: ≤ 5%

durability: FL / F2

weight per pack: 1200kg

pack size: 768

active soluble salts content: Class S9

dry weight per brick: 1.5kg