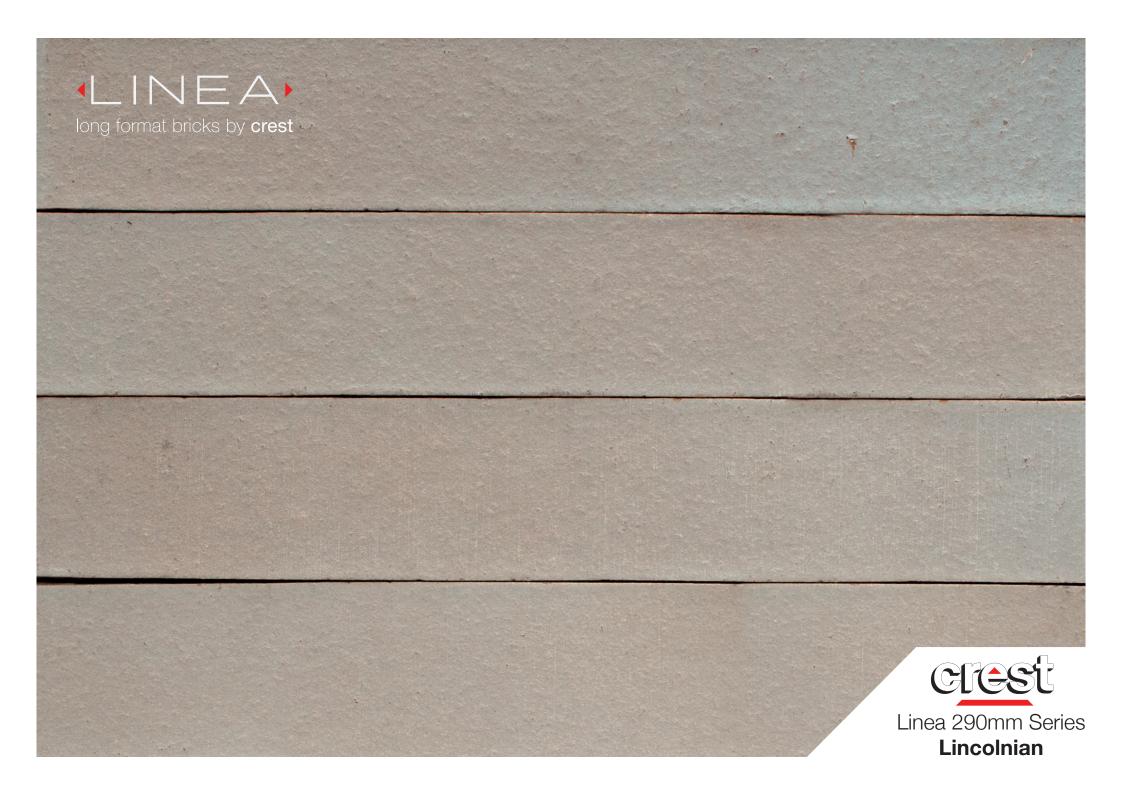

## Lincolnian Linea 290mm Series

Crest Linea "290mm Series" bricks are becoming increasingly popular in the UK, with architects appreciating the dramatic effect our long format bricks can have on the aspect of any building. With more colours and textures now available call the Crest team to discuss our latest linea brick designs.